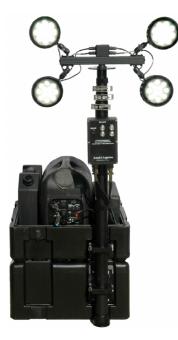

Remote Low Power Light System Only 280 Watts of power

## **High Intensity LED White Light Illumination**

- Light weight / man portable / replaces bulky generator light sets
- Illuminates Desired Area over 3000 feet / 180 directional heads
- Multi power from 110-260 AC 50/60 hertz, 12 volt to 24 DC
- Solar Option available for extended use in remote locations with as much as 14 hours run time on Solar battery pack
- Available as shown with 2100 Genset/fuel can/spares parts
- Fits over 15000 Small Military JP-8 Gensets already in service
- Wireless Remote Option for light system and Genset
- IR Lens Option, with adjustable intensity